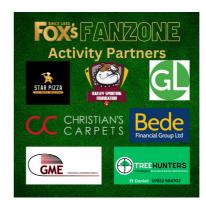

The Fox's Fanzone

It has been an exciting start to the relaunch of the Fox's Fanzone for the 2024 season. The response to our recent activities has been amazing, and all been made possible by the continued support from our major sponsor Fox's Biscuits and our new 'Activity Partners', who have come on board after the launch of the new initiative for this year.

Longstanding club sponsors Grassline, Christian's Carpets, Bede Financial Group and GME

Painting Contractors have been joined by Star Pizza and Tree Hunters as our first group of Activity

Partners, who help us to provide the activities to compliment the match day experience.

Bede Financial Group will be sponsoring Battler's Volley Challenge at the Fox's Fanzone for the match Vs Wakefield Trinity on the 21st April. The challenge will take place between 13:30 and 14:45 and is free to enter. Trophies will be presented to the challenge winners.