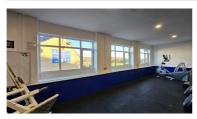

## What's next for Community Gym!

We are really pleased that the next phase of our community gym upgrade is complete! At the end of 2023 we completed the installation of new wall heaters, lighting and water heaters in the toilets. In January we finally replaced the old and broken windows with these new PVC double glazing windows and a new front door!

We still have some work to do replacing some of the flooring, insulation and new gym equipment so watch this space! Huge thanks to Batley & Birstall CIO and Sir George Martin Trust for their help to fund the project so far.